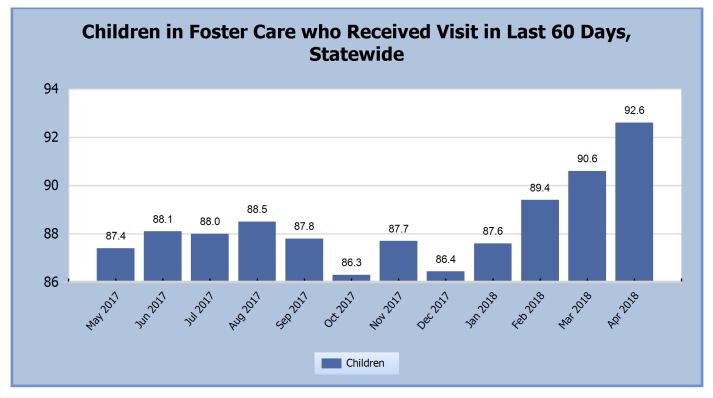

-----------------------------|--------|------------|--|
| Recruitment Source                                              | Number | Percentage |  |
| ARCCC/DCFS                                                      | 38     | 54%        |  |
| The CALL                                                        | 26     | 37%        |  |
| Private Agency Foster Home                                      | 4      | 6%         |  |
| ABCH/Get Connected                                              | 1      | 1%         |  |
| Christians 4 Kids (C4K)                                         | 1      | 1%         |  |
| Total                                                           | 70     | 100%       |  |