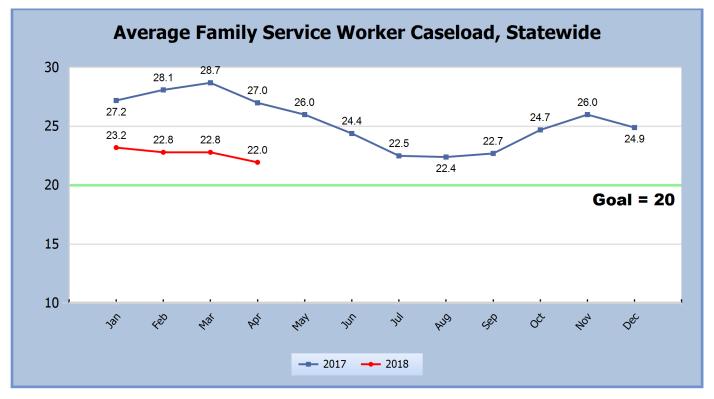

-----------|--------|------------|--|
| Recruitment Source                                              | Number | Percentage |  |
| ARCCC/DCFS                                                      | 38     | 54%        |  |
| The CALL                                                        | 26     | 37%        |  |
| Private Agency Foster Home                                      | 4      | 6%         |  |
| ABCH/Get Connected                                              | 1      | 1%         |  |
| Christians 4 Kids (C4K)                                         | 1      | 1%         |  |
| Total                                                           | 70     | 100%       |  |