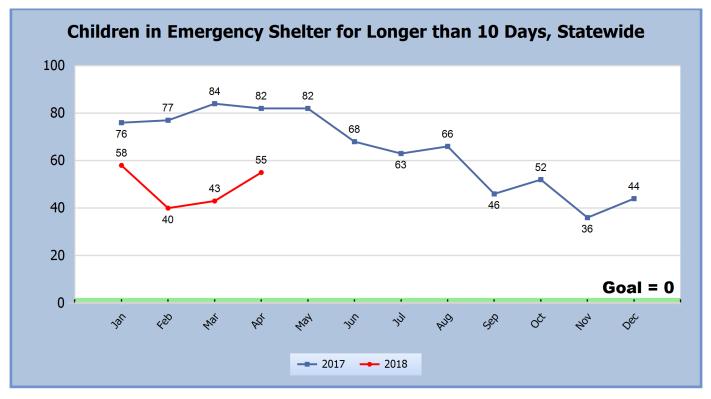

|  |
|-----------------------------------------------------------------|--------|------------|--|
| Recruitment Source                                              | Number | Percentage |  |
| ARCCC/DCFS                                                      | 38     | 54%        |  |
| The CALL                                                        | 26     | 37%        |  |
| Private Agency Foster Home                                      | 4      | 6%         |  |
| ABCH/Get Connected                                              | 1      | 1%         |  |
| Christians 4 Kids (C4K)                                         | 1      | 1%         |  |
| Total                                                           | 70     | 100%       |  |