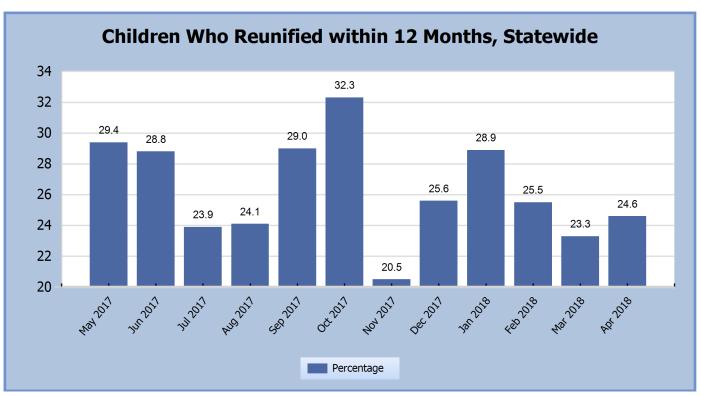

Page 2











Page 3

























#### **Number of Children Who Entered a Provisional Setting During the Month, Statewide**

| Days from Entry into Care Until<br>Provisional Placement | Number | Percentage |
|----------------------------------------------------------|--------|------------|
| 0 Days                                                   | 24     | 22%        |
| 1 to 3 Days                                              | 13     | 12%        |
| 4 to 7 Days                                              | 6      | 5%         |
| 7+ Days                                                  | 68     | 61%        |
| Total                                                    | 111    | 100%       |































| Foster Homes Recruited by Source<br>During the Month, State