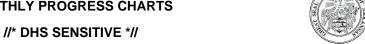

Page 2











Page 3

























#### **Number of Children Who Entered a Provisional Setting During the Month, Statewide**

| Days from Entry into Care Until<br>Provisional Placement | Number | Percentage |
|----------------------------------------------------------|--------|------------|
| 0 Days                                                   | 24     | 22%        |
| 1 to 3 Days                                              | 13     | 12%        |
| 4 to 7 Days                                              | 6      | 5%         |
| 7+ Days                                                  | 68     | 61%        |
| Total                                                    | 111    | 100%       |































| Foster Homes Recruited by S