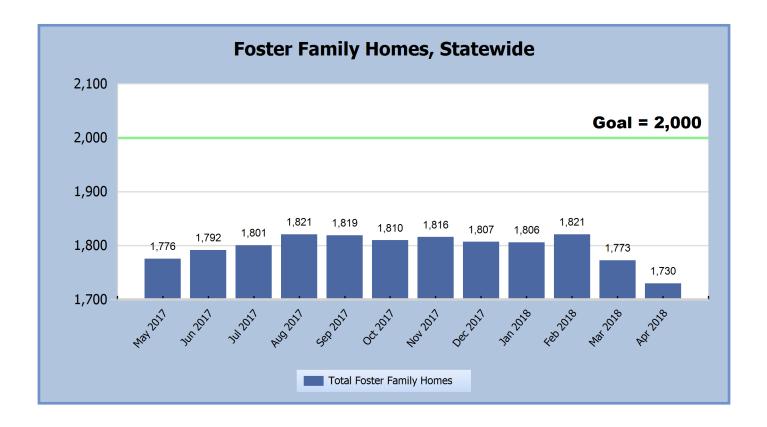

Page 2











Page 3

























#### **Number of Children Who Entered a Provisional Setting During the Month, Statewide**

| Days from Entry into Care Until<br>Provisional Placement | Number | Percentage |
|----------------------------------------------------------|--------|------------|
| 0 Days                                                   | 24     | 22%        |
| 1 to 3 Days                                              | 13     | 12%        |
| 4 to 7 Days                                              | 6      | 5%         |
| 7+ Days                                                  | 68     | 61%        |
| Total                                                    | 111    | 100%       |































| Foster Homes Recruited by Source<br>During the Month, Statewide |        |            |  |
|-----------------------------------------------------------------|--------|------------|--|
| Recruitment Source                                              | Number | Percentage |  |
| ARCCC/DCFS                                                      | 38     | 54%        |  |
| The CALL                                                        | 26     | 37%        |  |
| Private Agency Foster Home                                      | 4      | 6%         |  |
| ABCH/Get Connected                                              | 1      | 1%         |  |
| Christians 4 Kids (C4K)                                         | 1      | 1%         |  |
| Total