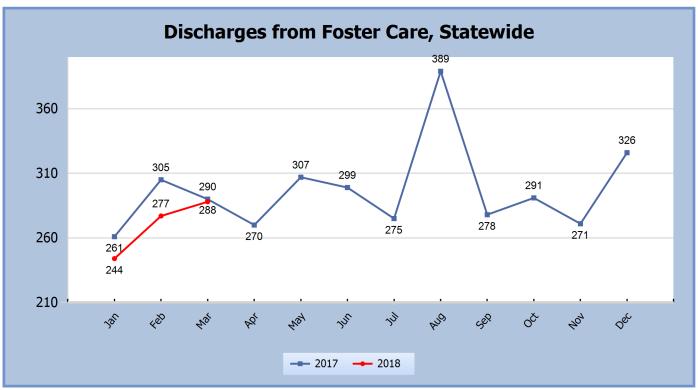

Page 2











Page 3

























#### **Number of Children Who Entered a Provisional Setting During the Month, Statewide**

| Days from Entry into Care Until<br>Provisional Placement | Number | Percentage |
|----------------------------------------------------------|--------|------------|
| 0 Days                                                   | 24     | 22%        |
| 1 to 3 Days                                              | 13     | 12%        |
| 4 to 7 Days                                              | 6      | 5%         |
| 7+ Days                                                  | 68     | 61%        |
| Total                                                    | 111    | 100%       |































| Foster Homes Recruited by Source<br>Durin