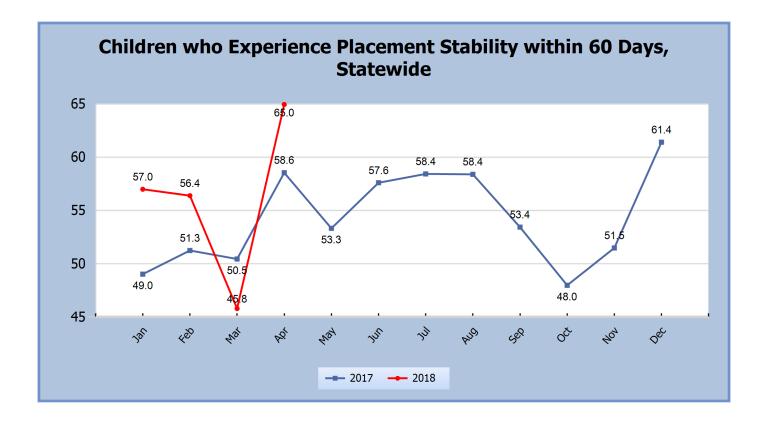

, Statewide |        |            |  |
|-----------------------------------------------------------------|--------|------------|--|
| Recruitment Source                                              | Number | Percentage |  |
| ARCCC/DCFS                                                      | 38     | 54%        |  |
| The CALL                                                        | 26     | 37%        |  |
| Private Agency Foster Home                                      | 4      | 6%         |  |
| ABCH/Get Connected                                              | 1      | 1%         |  |
| Christians 4 Kids (C4K)                                         | 1      | 1%         |  |
| Total                                                           | 70     | 100%       |  |