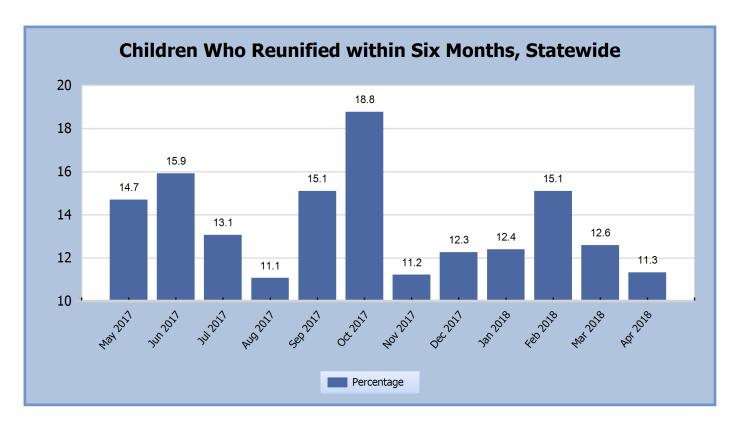

Page 2











Page 3

























#### **Number of Children Who Entered a Provisional Setting During the Month, Statewide**

| Days from Entry into Care Until<br>Provisional Placement | Number | Percentage |
|----------------------------------------------------------|--------|------------|
| 0 Days                                                   | 24     | 22%        |
| 1 to 3 Days                                              | 13     | 12%        |
| 4 to 7 Days                                              | 6      | 5%         |
| 7+ Days                                                  | 68     | 61%        |
| Total                                                    | 111    | 100%       |































| Foster Homes Recruited by Source<br>During the Month, Sta