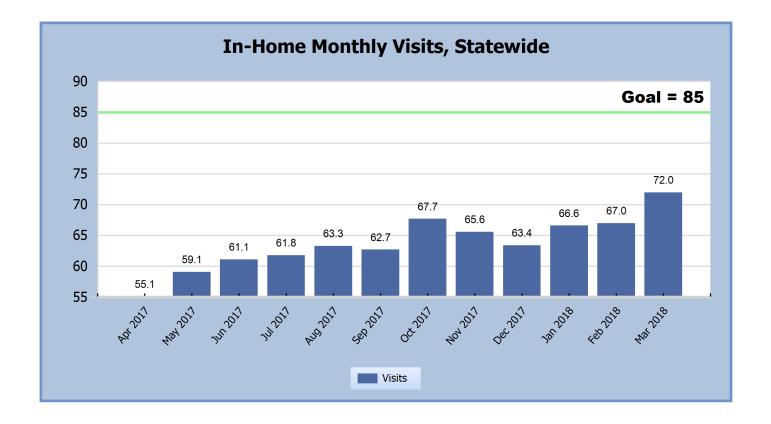

-----------------------------------------------------|--------|------------|--|
| Recruitment Source                                              | Number | Percentage |  |
| ARCCC/DCFS                                                      | 38     | 54%        |  |
| The CALL                                                        | 26     | 37%        |  |
| Private Agency Foster Home                                      | 4      | 6%         |  |
| ABCH/Get Connected                                              | 1      | 1%         |  |
| Christians 4 Kids (C4K)                                         | 1      | 1%         |  |
| Total                                                           | 70     | 100%       |  |