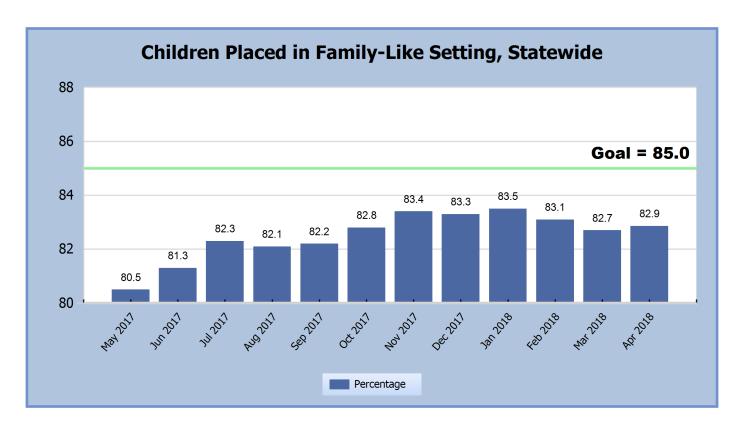

Page 2











Page 3

























#### **Number of Children Who Entered a Provisional Setting During the Month, Statewide**

| Days from Entry into Care Until<br>Provisional Placement | Number | Percentage |
|----------------------------------------------------------|--------|------------|
| 0 Days                                                   | 24     | 22%        |
| 1 to 3 Days                                              | 13     | 12%        |
| 4 to 7 Days                                              | 6      | 5%         |
| 7+ Days                                                  | 68     | 61%        |
| Total                                                    | 111    | 100%       |































| Foster Homes Recruited by Source<br>During the Month, Statewide |        |            |  |
|-----------------------------------------------------------------|--------|------------|--|
| Recruitment Source                                              | Number | Percentage |  |
| ARCCC/DCFS                                                      | 38     | 54%        |  |
| The CALL                                                        | 26     | 37%        |  |
| Private Agency Foster Home                                      | 4      | 6%         |  |
| ABCH/Get Connected                                              | 1      | 1%         |  |
| Christians 4 Kids (C4K)                                         | 1      | 1%         |  |
| Total