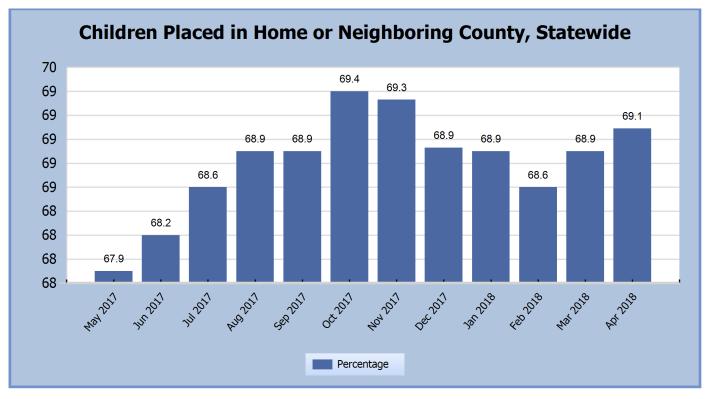

Page 2











Page 3

























#### **Number of Children Who Entered a Provisional Setting During the Month, Statewide**

| Days from Entry into Care Until<br>Provisional Placement | Number | Percentage |
|----------------------------------------------------------|--------|------------|
| 0 Days                                                   | 24     | 22%        |
| 1 to 3 Days                                              | 13     | 12%        |
| 4 to 7 Days                                              | 6      | 5%         |
| 7+ Days                                                  | 68     | 61%        |
| Total                                                    | 111    | 100%       |































| Foster Homes Recruited by Source<br>During the Month, Statewide |        |            |  |
|-----------------------------------------------------------------|--------|------------|--|
| Recruitment Source                                              | Number | Percentage |  |
| ARCCC/DCFS                                                      | 38     | 54%        |  |
| The CALL                                                        | 26     | 37%        |  |
| Private Agency Foster Home                                      | 4      | 6%         |  |
| ABCH/Get Connected                                              | 1      | 1%         |  |
| Christians 4 Kids (C4K)                                         | 1      | 1%         |  |
| Total