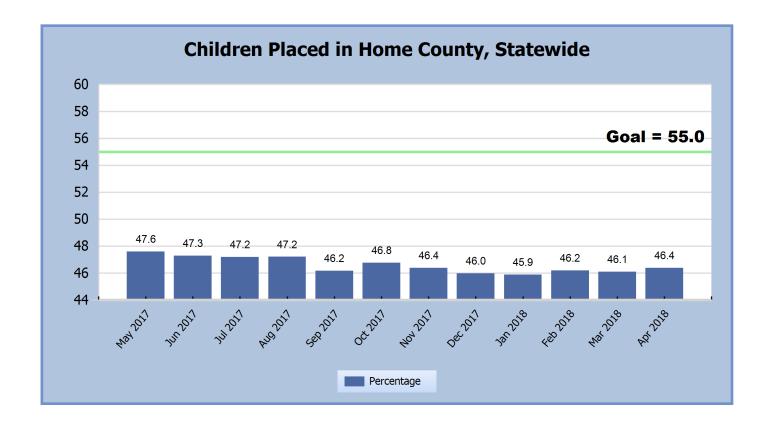

Page 2











Page 3

























#### **Number of Children Who Entered a Provisional Setting During the Month, Statewide**

| Days from Entry into Care Until<br>Provisional Placement | Number | Percentage |
|----------------------------------------------------------|--------|------------|
| 0 Days                                                   | 24     | 22%        |
| 1 to 3 Days                                              | 13     | 12%        |
| 4 to 7 Days                                              | 6      | 5%         |
| 7+ Days                                                  | 68     | 61%        |
| Total                                                    | 111    | 100%       |































| Foster Homes Recruited by Source<br>During the Month, Statewide |        |            |  |
|-----------------------------------------------------------------|--------|------------|--|
| Recruitment Source                                              | Number | Percentage |  |
| ARCCC/DCFS                                                      | 38     | 54%        |  |
| The CALL                                                        | 26     | 37%        |  |
| Private Agency Foster Home                                      | 4      | 6%         |  |
| ABCH/Get Connected                                              | 1      | 1%         |  |
| Christians 4 Kids (C4K)                                         | 1      | 1%         |  |
| Total