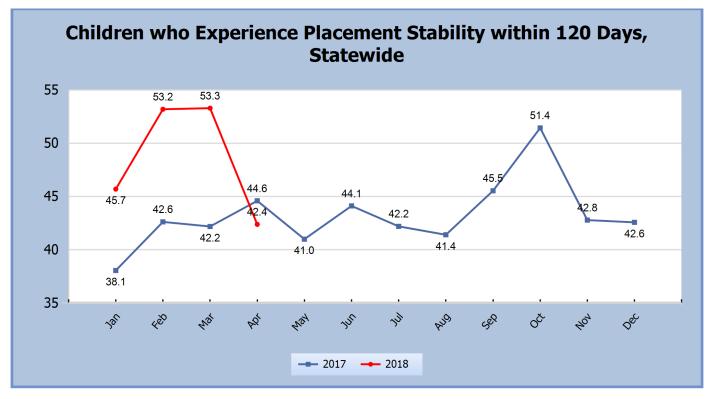

ide |        |            |  |
|-----------------------------------------------------------------|--------|------------|--|
| Recruitment Source                                              | Number | Percentage |  |
| ARCCC/DCFS                                                      | 38     | 54%        |  |
| The CALL                                                        | 26     | 37%        |  |
| Private Agency Foster Home                                      | 4      | 6%         |  |
| ABCH/Get Connected                                              | 1      | 1%         |  |
| Christians 4 Kids (C4K)                                         | 1      | 1%         |  |
| Total                                                           | 70     | 100%       |  |