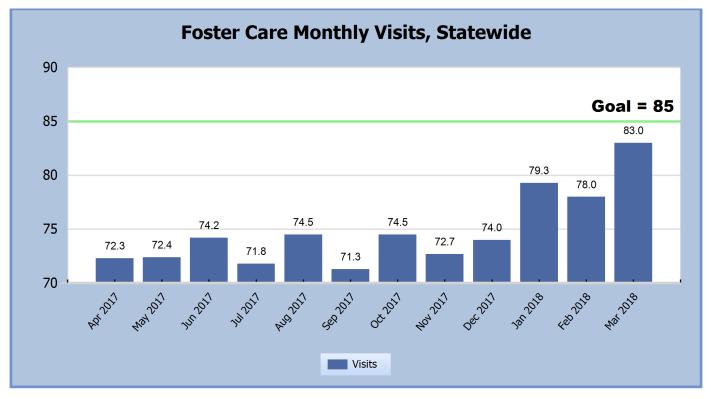

---------------------------------------------|--------|------------|--|
| Recruitment Source                                              | Number | Percentage |  |
| ARCCC/DCFS                                                      | 38     | 54%        |  |
| The CALL                                                        | 26     | 37%        |  |
| Private Agency Foster Home                                      | 4      | 6%         |  |
| ABCH/Get Connected                                              | 1      | 1%         |  |
| Christians 4 Kids (C4K)                                         | 1      | 1%         |  |
| Total                                                           | 70     | 100%       |  |