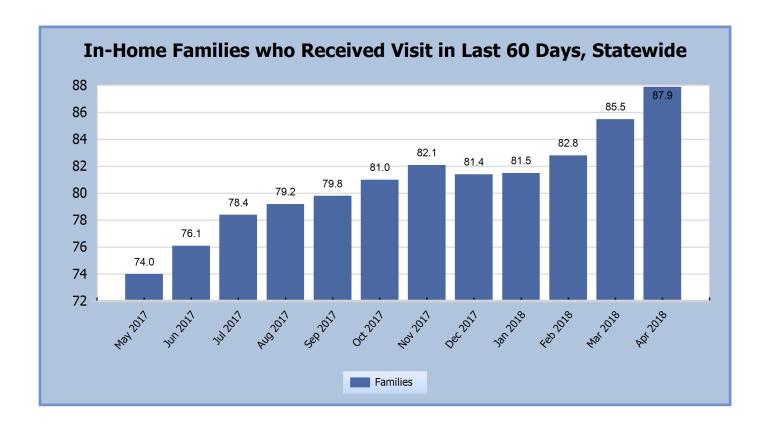

-------------------------------------|--------|------------|--|
| Recruitment Source                                              | Number | Percentage |  |
| ARCCC/DCFS                                                      | 38     | 54%        |  |
| The CALL                                                        | 26     | 37%        |  |
| Private Agency Foster Home                                      | 4      | 6%         |  |
| ABCH/Get Connected                                              | 1      | 1%         |  |
| Christians 4 Kids (C4K)                                         | 1      | 1%         |  |
| Total                                                           | 70     | 100%       |  |