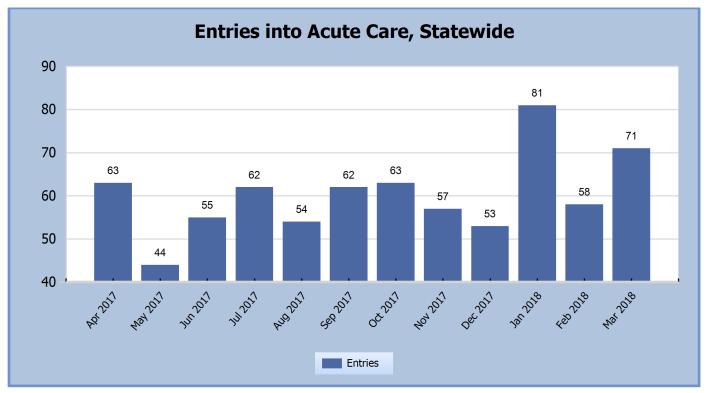

---------------------------------------------------------------|--------|------------|--|
| Recruitment Source                                              | Number | Percentage |  |
| ARCCC/DCFS                                                      | 38     | 54%        |  |
| The CALL                                                        | 26     | 37%        |  |
| Private Agency Foster Home                                      | 4      | 6%         |  |
| ABCH/Get Connected                                              | 1      | 1%         |  |
| Christians 4 Kids (C4K)                                         | 1      | 1%         |  |
| Total                                                           | 70     | 100%       |  |