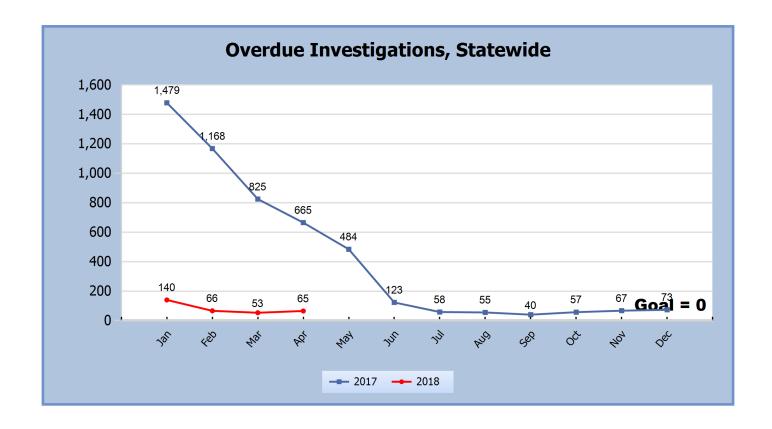

-------------------|--------|------------|--|
| Recruitment Source                                              | Number | Percentage |  |
| ARCCC/DCFS                                                      | 38     | 54%        |  |
| The CALL                                                        | 26     | 37%        |  |
| Private Agency Foster Home                                      | 4      | 6%         |  |
| ABCH/Get Connected                                              | 1      | 1%         |  |
| Christians 4 Kids (C4K)                                         | 1      | 1%         |  |
| Total                                                           | 70     | 100%       |  |