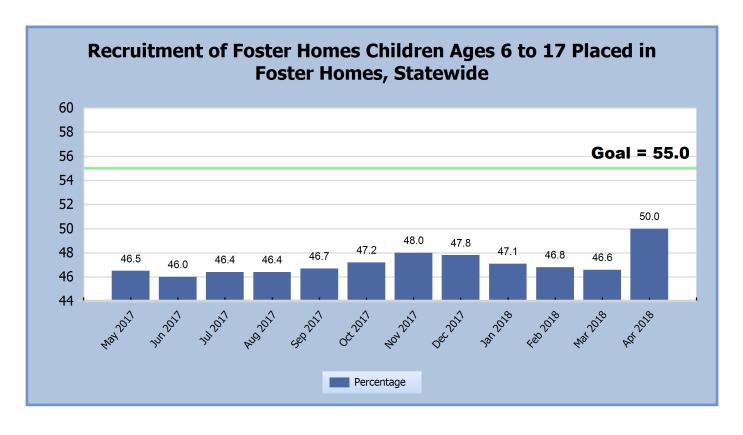

he Month, Statewide |        |            |  |
|-----------------------------------------------------------------|--------|------------|--|
| Recruitment Source                                              | Number | Percentage |  |
| ARCCC/DCFS                                                      | 38     | 54%        |  |
| The CALL                                                        | 26     | 37%        |  |
| Private Agency Foster Home                                      | 4      | 6%         |  |
| ABCH/Get Connected                                              | 1      | 1%         |  |
| Christians 4 Kids (C4K)                                         | 1      | 1%         |  |
| Total                                                           | 70     | 100%       |  |