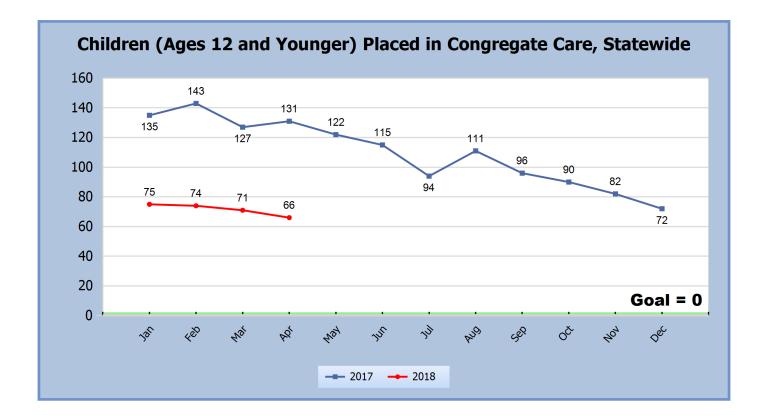

|  |
|-----------------------------------------------------------------|--------|------------|--|
| Recruitment Source                                              | Number | Percentage |  |
| ARCCC/DCFS                                                      | 38     | 54%        |  |
| The CALL                                                        | 26     | 37%        |  |
| Private Agency Foster Home                                      | 4      | 6%         |  |
| ABCH/Get Connected                                              | 1      | 1%         |  |
| Christians 4 Kids (C4K)                                         | 1      | 1%         |  |
| Total                                                           | 70     | 100%       |  |