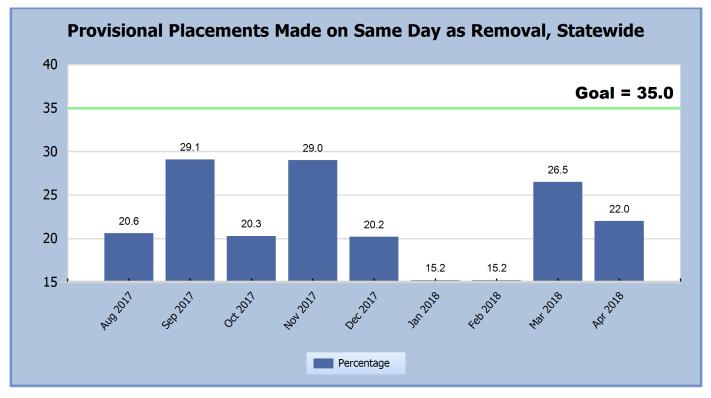

#### **Number of Children Who Entered a Provisional Setting During the Month, Statewide**

| Days from Entry into Care Until<br>Provisional Placement | Number | Percentage |
|----------------------------------------------------------|--------|------------|
| 0 Days                                                   | 24     | 22%        |
| 1 to 3 Days                                              | 13     | 12%        |
| 4 to 7 Days                                              | 6      | 5%         |
| 7+ Days                                                  | 68     | 61%        |
| Total                                                    | 111    | 100%       |