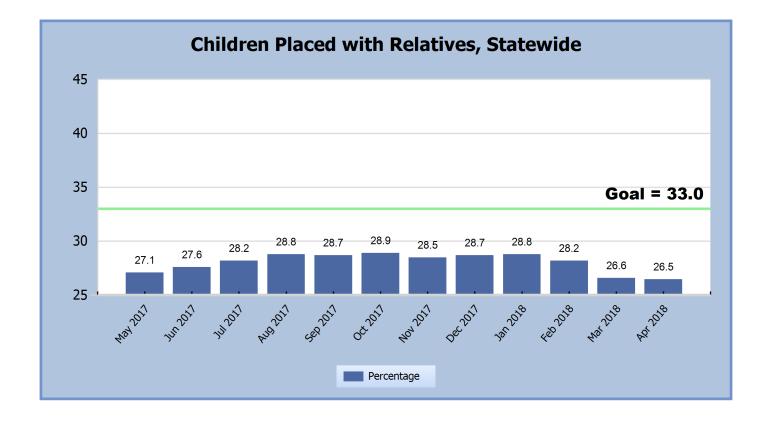

Page 2











Page 3

























#### **Number of Children Who Entered a Provisional Setting During the Month, Statewide**

| Days from Entry into Care Until<br>Provisional Placement | Number | Percentage |
|----------------------------------------------------------|--------|------------|
| 0 Days                                                   | 24     | 22%        |
| 1 to 3 Days                                              | 13     | 12%        |
| 4 to 7 Days                                              | 6      | 5%         |
| 7+ Days                                                  | 68     | 61%        |
| Total                                                    | 111    | 100%       |































| Foster Homes Recruited by Source<br>During the Month, Statewide |        |