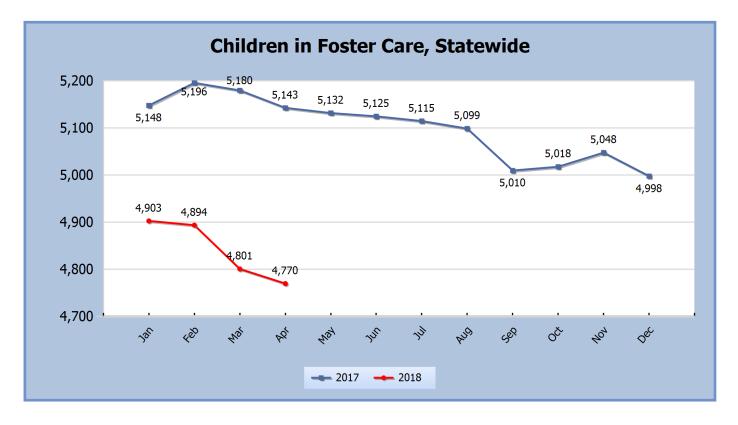

Page 2











Page 3

























#### **Number of Children Who Entered a Provisional Setting During the Month, Statewide**

| Days from Entry into Care Until<br>Provisional Placement | Number | Percentage |
|----------------------------------------------------------|--------|------------|
| 0 Days                                                   | 24     | 22%        |
| 1 to 3 Days                                              | 13     | 12%        |
| 4 to 7 Days                                              | 6      | 5%         |
| 7+ Days                                                  | 68     | 61%        |
| Total                                                    | 111    | 100%       |































| Foster Homes Recruited by Sourc