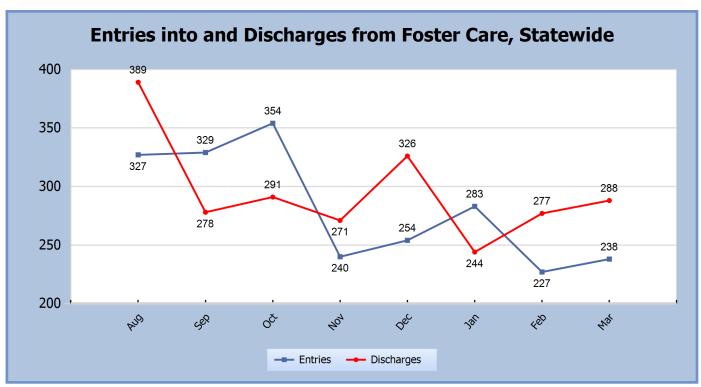

Page 2











Page 3

























#### **Number of Children Who Entered a Provisional Setting During the Month, Statewide**

| Days from Entry into Care Until<br>Provisional Placement | Number | Percentage |
|----------------------------------------------------------|--------|------------|
| 0 Days                                                   | 24     | 22%        |
| 1 to 3 Days                                              | 13     | 12%        |
| 4 to 7 Days                                              | 6      | 5%         |
| 7+ Days                                                  | 68     | 61%        |
| Total                                                    | 111    | 100%       |































| Foster Homes Recruited by Source<