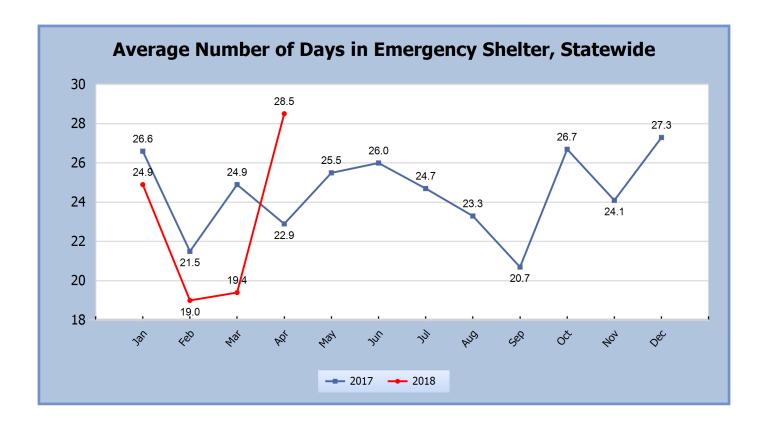

|            |  |
|-----------------------------------------------------------------|--------|------------|--|
| Recruitment Source                                              | Number | Percentage |  |
| ARCCC/DCFS                                                      | 38     | 54%        |  |
| The CALL                                                        | 26     | 37%        |  |
| Private Agency Foster Home                                      | 4      | 6%         |  |
| ABCH/Get Connected                                              | 1      | 1%         |  |
| Christians 4 Kids (C4K)                                         | 1      | 1%         |  |
| Total                                                           | 70     | 100%       |  |